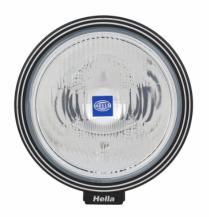

## HELLA 329330001 Rallye 3000FF

Part Number - 329.330-001

MRP: INR 10400

## **Details**

· Glass Lens illuminated.

Black ABS housing with black-colored accent ring with silver design

stripes.

• Dimension: H-253mm W-500gm D-222mm

Voltage: 12