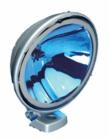

### HELLA 329327001 Comet 200FF - Blue

Part Number - 329.327-001

MRP: INR 8102

## **Details**

- Classic round design with high-polish chrome housing.

- Crystal clear lens.
  Versatile, fast- mounting base.
  Free-form reflector produces optimal beam pattern.