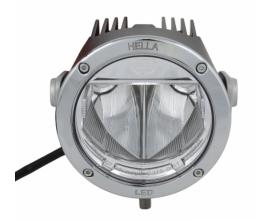

## **HELLA 012206001 Luminator XLED**

Part Number - 012.206-001

MRP: INR 135000

### **Details**

Tempered glass lens.
Knurled knobs for fast lamp adjustments.
Designed for the most extreme driving conditions. Low powe consumption, Lease load on vehicle battery.
Zinc die-castmetal housing with matte-black finish.