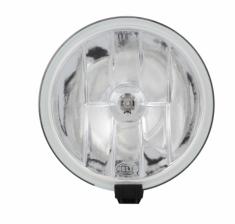

## HELLA 010032802 Rallye 700FF Set

Part Number - 010.032-802 MRP: INR 8307

## Details

- Light-weight Design.

- Light-weight Design.
  Aluminum vapor-coated reflector.
  Impact-resistant reinforced ABS housing.
  Change the look of any Hella 750 Series lamp with our color shieldz protective films available in yellow, smoke, or Blue Shades.
  Bonded glass lens.
  Dimension : H-218mm W-88mm D-186mm