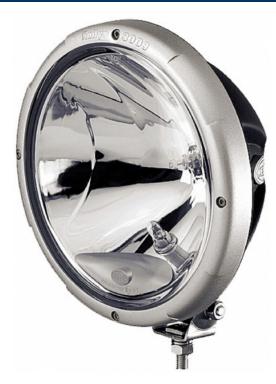

# HELLA 009797321 Rallye 3003 Without Cover

Part Number - 009.797-321

MRP: INR 9300

### **Details**

Glass Lens illuminated.
This is a light weight that delivers maximum power.
Dimension: H-235mm W-145mm D-250mm