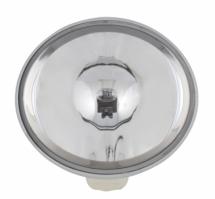

## HELLA 007893811 Comet 200FF Set - White

Part Number - 007.893-811

MRP: INR 12815

#### **Details**

- Classic round design with high-polish chrome housing.

- Crystal clear lens.
  Versatile, fast- mounting base.
  Free-form reflector produces optimal beam pattern.
  Dimension: H-153mm W-76mm D-144.5mm