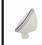

## HELLA 007893811 Comet 200FF Set - White

Part Number - 007.893-811

MRP: INR 12815

#### **Details**

- Classic round design with high-polish chrome housing.

- Crystal clear lens.
  Versatile, fast- mounting base.
  Free-form reflector produces optimal beam pattern.
  Dimension: H-153mm W-76mm D-144.5mm