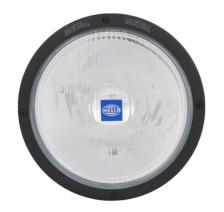

### **HELLA 007560041 Luminator Metal New**

Part Number - 007.560-041

MRP: INR 15900

#### **Details**

Tempered glass lens.

- Zinc die-castmetal housing with matte-black finish.
  Knurled knobs for fast lamp adjustments.
  Designed for the most extreme driving conditions.
  Change the look of any lamp with our color shieldz protective laminates available in yellow, smoke, or blue shades.

Voltage: 12