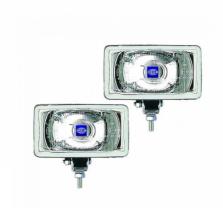

## HELLA 005860831 Comet 450 Set - White Lens

Part Number - 005.860-831

MRP: INR 9702

## **Details**

Light-weight Design.
Aluminum vapor-coated reflector.
Bonded glass lens.
Dimension: L-161mm H-114mm W-90mm

Voltage: 12