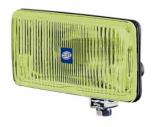

HELLA 005860511 Comet 450 Driving Lamp - Yellow Lens

Part Number - 005.860-511

MRP: INR 4900

### **Details**

Light-weight Design.
Aluminum vapor-coated reflector.
Impact-resistant reinforced ABS housing.
Change the look of any Hella 450 Series lamp with our color shieldz protective films available in yellow, smoke, or Blue Shades.
Bonded glass lens.
Dimension: L-161mm H-114mm W-90mm