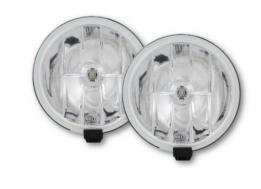

## HELLA 005750942 Rallye 500FF Set

Part Number - 005.750-942 **MRP: INR 7450** 

## Details

- · Light-weight Design.

- Light-weight Design.
  Aluminum vapor-coated reflector.
  Impact-resistant reinforced ABS housing.
  Change the look of any Hella 500 Series lamp with our color shieldz protective films available in yellow, smoke, or Blue Shades.
  Bonded glass lens.
  Dimension : H-175mm W-67mm D-163 mm