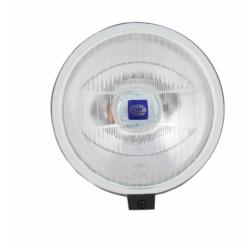

## HELLA 005750411 Comet 500 Driving Lamp Single - White Lens

## Part Number - 005.750-411 **MRP : INR 3200**

## Details

- Light Function with fog Light.
  Rated voltage[v] 12.
  Illuminated Area[mm] 142.
  Housing color Black.
  Dimension: H-175mm W-678mm D-186mm

Voltage : 12