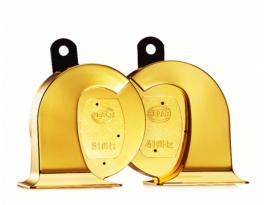

## HELLA 007728893 Golden Trumpet Horn

Part Number - 007.728-893

MRP: INR 2430

### **Details**

Trumpet horns are for the performance oriented driver for whom a high level of safety combined with great design and

whom a high level of safety combined with great design and high quality is key.
Hella horns guarantee best functionality, optimum fit and long lasting customer satisfaction.
Original equipment quality horns you can trust from a global leader in automotive technologies for more than 100 years.
High tone: 510 Hz - Low tone: 410 Hz - sound level: 105 - 118 dB(A) - voltage / Amps: 12Volts/5Amps.

Voltage: 12V Wattage: 60W SoundLevel: 105 - 118 dB(A) FrequencyRange: 510 Hz - 410 Hz