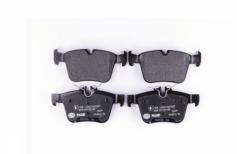

# HELLA 355021831 RR Brake Pad For C CLASS

Part Number - 355.021-831

MRP: INR 7500

### **Details**

- High quality brake pad from Hella Pagid.
  Advance friction technology.
  Less stopping time.
  Superb high temp. performance.
  Safe & Durable.