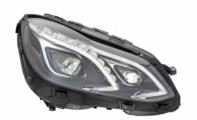

# HEADLAMP RH FOR NEW MERCEDES-BENZ W212

Part Number - 011.066-681

MRP: INR 162500

**Details** 