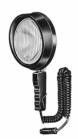

## HELLA 002456032 SEARCH LIGHT

Part Number - 002.456-032

MRP: INR 31000

**Details** 