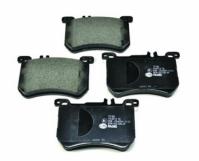

# **HELLA 355020491 RR Brake Pad For 222**

Part Number - 355.020-491

MRP: INR 14764

# **Details**

- High quality brake pad from Hella Pagid.

- Advance friction technology.
  Less stopping time.
  Superb high temp. performance.
  Safe & Durable.