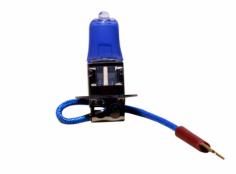

### HELLA 211730038 H3 12V 100W Xenon-4400 K

Part Number - 211.730-038

MRP: INR 425

## **Details**

Hella is a german brand

Hella is a german brand
100% imported bulb with german technology
Only halogen bulb which is Xenon gas filled
All high wattage bulbs have a longer life compared to market standards
10% brighter & whiter light
UV Coated and Lead Free
Only brond to have high wattage range in 4400k

Only brand to have high wattage range in 4400k

Voltage : 12V Wattage : 100W CapBase : PK-22-S