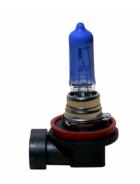

Part Number - 211.730-338

MRP: INR 650

### **Details**

Hella is a german brand
100% imported bulb with german technology
Only halogen bulb which is Xenon gas filled
All high wattage bulbs have a longer life compared to market standards
10% brighter & whiter light
UV Coated and Lead Free
Only brand to have high wattage range in 4400k

HELLA 211730338 H11 12V 80W Xenon-4400 K

Only brand to have high wattage range in 4400k

Voltage : 12V Wattage : 80W CapBase : PGJ19-2