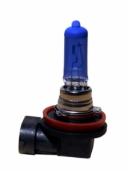

HELLA 211730358 H8 12V 80W Xenon-4400 K

Only brand to have high wattage range in 4400k

Voltage : 12V Wattage : 80W CapBase : PGJ19-1