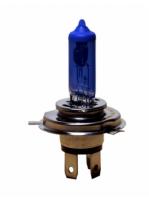

HELLA 211730318 **H4 12V** 130/90W **P43T** Xenon-4400 K

Part Number - 211.730-318

MRP: INR 550

## **Details**

Hella is a german brand
100% imported bulb with german technology
Only halogen bulb which is Xenon gas filled
All high wattage bulbs have a longer life compared to market

\* All fight waters of the standards
\* 10% brighter & whiter light
\* UV Coated and Lead Free
\* Only brand to have high wattage range in 4400k

Voltage: 12V Wattage: 130/90W CapBase: P43 / G-16t