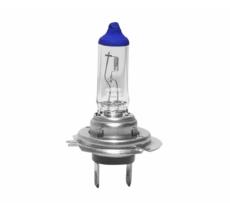

## **Details**

Hella is a german brand
100% imported bulb with german technology
All high wattage bulbs have a longer life compared to market

Voltage : 24V Wattage : 70W CapBase : PX26D

|                        | N/A  |
|------------------------|------|
| Warranti Dagarintian   | 1777 |
| Warranty Description:- |      |