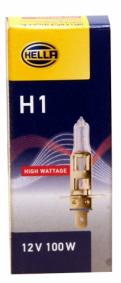

### HELLA 002089561 H1 12V 100W P14.5s Rallye Bulb

Part Number - 002.089-561

MRP: INR 175

### **Details**

Hella is a german brand
100% imported bulb with german technology
Only halogen bulb which is Xenon gas filled
All high wattage bulbs have a longer life compared to market

standards
• 10% brighter & whiter light
• UV Coated and Lead Free

Voltage : 12V Wattage : 100W CapBase : P14.5s