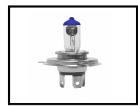

#### HELLA 002088493 H4 P45t 12V 130/90W Rallye Bulb

Part Number - 002.088-493

MRP: INR 300

#### **Details**

Hella is a german brand
100% imported bulb with german technology
Only halogen bulb which is Xenon gas filled
All high wattage bulbs have a longer life compared to market

standards
10% brighter & whiter light
UV Coated and Lead Free

Voltage: 12V Wattage: 130W CapBase: P45T