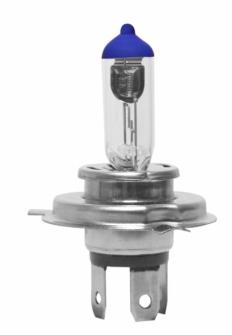

#### HELLA 002088493 H4 P45t 12V 130/90W Rallye Bulb

Part Number - 002.088-493

MRP: INR 300

#### **Details**

Hella is a german brand
100% imported bulb with german technology
Only halogen bulb which is Xenon gas filled
All high wattage bulbs have a longer life compared to market

standards
10% brighter & whiter light
UV Coated and Lead Free

Voltage: 12V Wattage: 130W CapBase: P45T