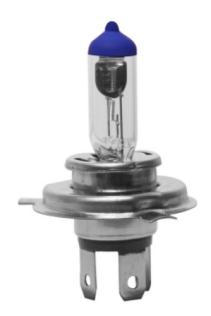

## HELLA 002525671 H4 P43t 12V 100/90W Rallye Bulb

Part Number - 002.525-671

MRP: INR 240

### **Details**

Hella is a german brand
100% imported bulb with german technology
Only halogen bulb which is Xenon gas filled
All high wattage bulbs have a longer life compared to market

standards
10% brighter & whiter light
UV Coated and Lead Free

Voltage: 12V Wattage: 100W CapBase: P43T