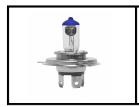

## HELLA 002525453 H4 P43t 24V 100/90W Rallye Bulb

Part Number - 002.525-453

MRP: INR 260

## **Details**

Hella is a german brand
100% imported bulb with german technology
All high wattage bulbs have a longer life compared to market

Voltage: 24V Wattage: 100W CapBase: P43T