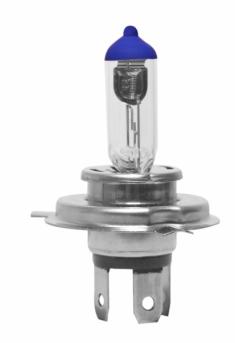

## HELLA 002525453 H4 P43t 24V 100/90W Rallye Bulb

Part Number - 002.525-453

MRP: INR 260

## **Details**

Hella is a german brand
100% imported bulb with german technology
All high wattage bulbs have a longer life compared to market

Voltage: 24V Wattage: 100W CapBase: P43T