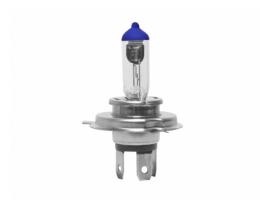

## HELLA 002525133 H4 P43t 12V 60/55W Standard Bulb

Part Number - 002.525-133

MRP: INR 200

### **Details**

Hella is a german brand
100% imported bulb with german technology
Only halogen bulb which is Xenon gas filled
All high wattage bulbs have a longer life compared to market

standards
10% brighter & whiter light
UV Coated and Lead Free

Voltage : 12V Wattage : 60W CapBase : P43T