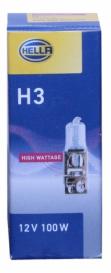

### HELLA 002090301 H3 12V 100W PK22s Rallye Bulb

Part Number - 002.090-301

MRP: INR 145

## **Details**

Hella is a german brand
100% imported bulb with german technology
Only halogen bulb which is Xenon gas filled
All high wattage bulbs have a longer life compared to market

standards
• 10% brighter & whiter light
• UV Coated and Lead Free

Voltage : 12V Wattage : 100W CapBase : PK22s