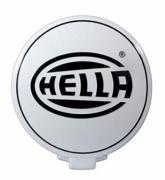

## **HELLA 328024011 Comet 700FF Protective Cap**

Part Number - 328.024-011

MRP: INR 332

**Details** 