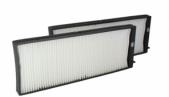

## Cabin Filter for M&M Xuv 500-Set of 2 Pcs

Part Number - 358.130-651

MRP: INR 865

## **Details**

- High dirt absorption capacity.
  State of the art material increases the filter tolerance for optimum engine performance.

  • Special paper ensures maximum filter performance.

  • Precise fitting accuracy for easy installation.