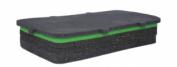

Air Filter for M&M Scorpio Crde/Thar 2nd Gen/TUV 300 (D)

Part Number - 358.130-431

MRP: INR 708

### **Details**

- High dirt absorption capacity.
  State of the art material increases the filter tolerance for optimum engine performance.Special paper ensures maximum filter performance.Precise fitting accuracy for easy installation.