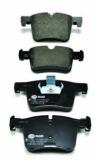

### **BRAKE PAD FR FOR BMW**

Part Number - 355.015-781

MRP: INR 7794

## **Details**

- High quality brake pad from Hella Pagid.
  Advance friction technology.
  Less stopping time.
  Superb high temp. performance.
  Safe & Durable.