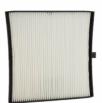

# Cabin Filter for Hyundai i10 /Eon/Xcent Paper Type

Part Number - 358.130-601

MRP: INR 325

### **Details**

- High dirt absorption capacity.
  State of the art material increases the filter tolerance for optimum engine performance.
  Special paper ensures maximum filter performance.
  Precise fitting accuracy for easy installation.