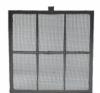

## Cabin Filter for Hyundai i10/Eon/Xcent Mesh Type

Part Number - 358.130-591

MRP: INR 373

### **Details**

- High dirt absorption capacity.
  State of the art material increases the filter tolerance for optimum engine performance.Special paper ensures maximum filter performance.Precise fitting accuracy for easy installation.