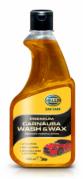

# HELLA 358125011 Premium Carnauba Wash & Wax 500 ml

Part Number - 358.125-011

MRP: INR 576

## **Details**

- Powerful active ingredients & highly concentrated. Apply small quantity,get high performance. Super-rich foam gently loosens, emulsifies and disperses dirt & Grime.
  High Grade Brazilian Carnauba Wax provides long-term protection.
  Ultimate Water Beading Shine & easy to use.
  Enriched with pleasant fragrance.