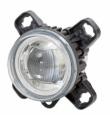

### **HELLA 011988121 LED Module**

Part Number - 011.988-121

MRP: INR 20145

**Details** 