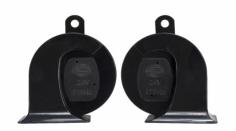

# HELLA 940800821Black Sleek 24V Trumpet Horn Set

Part Number - 940.800-821

MRP: INR 1557