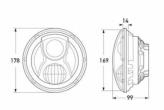

### **HELLA 958307021 7inch Round LED Headlamp**

Part Number - 958.307-021

MRP: INR 45849

#### **Details**

One of the best performing lights in the market today.
A high beam function with massive 1440 lumen light output for only 60W.
Voltage Tht ketrofit lamps provide outstanding visi Wattage: 60W