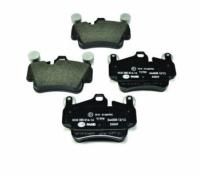

## HELLA 355014161 For 911

Part Number - 355.014-161

## MRP: INR 11600

## Details

- High quality brake pad from Hella Pagid.
- Double coat lacquering
  State-of-the-art Mettalizing with Top Coat Protection
  Clear Lens Technology
- Effective

  - High quality brake pad from Hella Pagid.
     Double coat lacquering
     State-of-the-art Mettalizing with Top Coat Protection
  - Clear Lens Technology
     Effective
  - - ٠
    - High quality brake pad from Hella Pagid. Double coat lacquering State-of-the-art Mettalizing with Top Coat Protection ٠ •