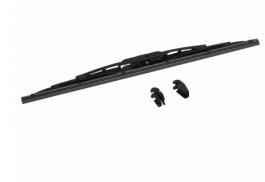

## HELLA 358099261 Universal Wiper Blade 26"

Part Number - 358.099-261

## Details

- Nano technology graphite coated rubber blade provides smooth and quite operation with clear visibility.
  Pre-installed with the adapter with more than 95% vehicle applications.

- Province in the adapter with the trained with the trained with the adapter with the trained with the adapter with the trained with the adapter with the trained with tr