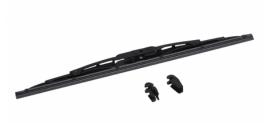

# HELLA 358099241 Universal Wiper Blade 24"

Part Number - 358.099-241

MRP: INR 244

## **Details**

- Nano technology graphite coated rubber blade provides smooth and quite operation with clear visibility.
   Pre-installed with the adapter with more than 95% vehicle
- applications.
  Superior solid steel frame ensures maximum strength and durability.
  Environment friendly and lead free.
  Suitable for all weather conditions.

- Aerodynamical design for smooth and quiet operation.