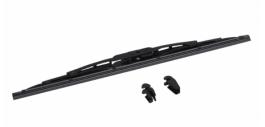

## HELLA 358099221 Universal Wiper Blade 22"

Part Number - 358.099-221

MRP: INR 215

### **Details**

- Nano technology graphite coated rubber blade provides smooth and quite operation with clear visibility.
   Pre-installed with the adapter with more than 95% vehicle
- applications.
  Superior solid steel frame ensures maximum strength and durability.
  Environment friendly and lead free.
  Suitable for all weather conditions.

- Aerodynamical design for smooth and quiet operation.